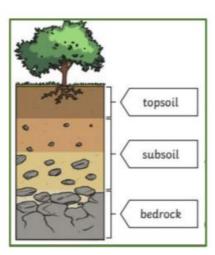

| Related vocabulary | Definition                                                                                                                                |  |
|--------------------|-------------------------------------------------------------------------------------------------------------------------------------------|--|
| Fossils            | The remains or the minerals left by a prehistoric plant or animal emedded in the rock                                                     |  |
| Rocks              | A rock is a solid made up of a bunch of different minerals                                                                                |  |
| Minerals           | Minerals come from broken down rock                                                                                                       |  |
| Erosion            | Water, wind and other natural forces cause rocks and earth to wear away                                                                   |  |
| Soil               | Soil is the loose uppere layer of the Earth's surface where plabts grow. Soil consists of a mix of organic matte, air, water and minerals |  |
| Organic<br>matter  | Living and dead plants and animals                                                                                                        |  |
| Permeable          | Permeable rocks allow water to pass through                                                                                               |  |
| Impermeable        | Impereable rocks do not let water pass through                                                                                            |  |
| Igneous rock       | Rock that has been formed from magma or lava                                                                                              |  |
| Sedimentary        | Rock that has been formed by layers of sediment being pressed down hard and sticking together                                             |  |
| rocks  Metamorphic | Rock that started out as igneous or                                                                                                       |  |
| rocks              | sedimentary rock but changed due to being exposed to extreme heat or pressure                                                             |  |