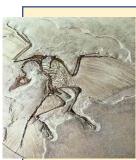

## **Mary Anning**

Mary Anning (1799-1847) was a famous British fossil hunter who found the fossils of many prehistoric animals. Althoughnot trained as a scientist her discoveries changed Science.

Fossils give us evidence of what lived on Earth millions of years ago. By studying fossils, scientists can put together how a plant or animal looked. They can identify what the animal ate, where it lived and how it died.