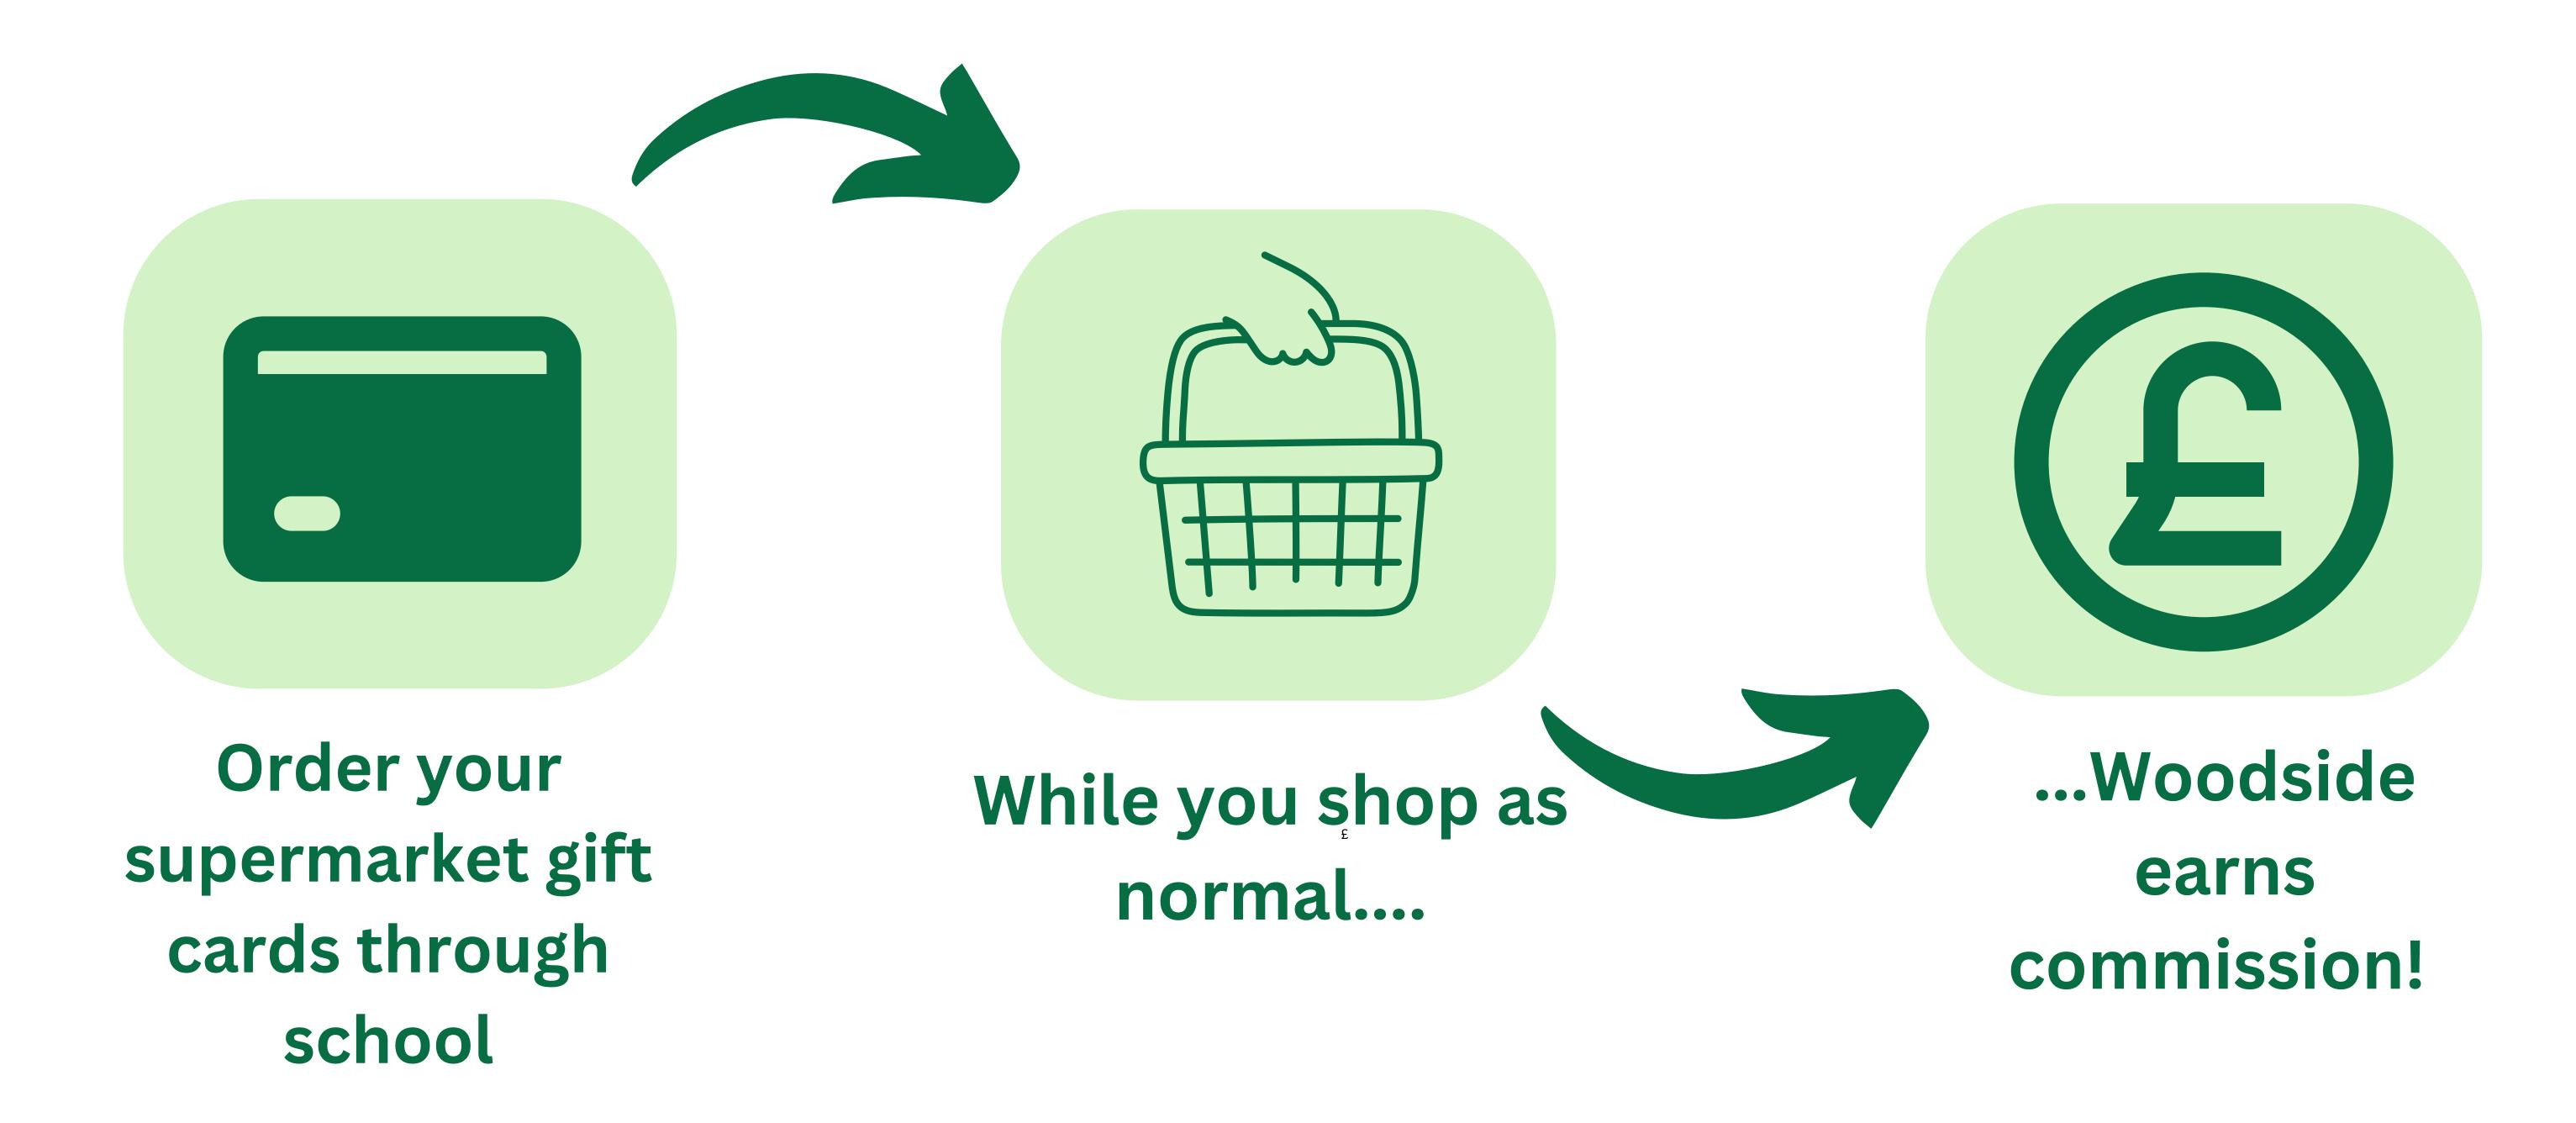

## Raise money for the school on your weekly shop

With the Woodside Voucher Scheme, you can earn money for the school when you shop at Tesco and Sainsbury's (in-store) and John Lewis and Waitrose (online and in-store). Simply order your reloadable gift card(s) and set up a one-off or regular payment. All the money you load onto your card is yours to spend - and the shops pay Woodside 4% commission.